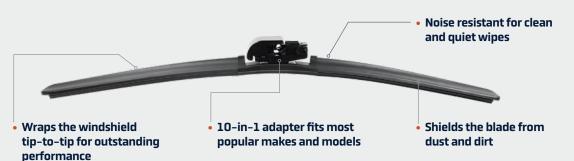

## Committed to Sustainability

bproauto wipers can be disassembled and recycled for reuse to protect the environment, reducing waste and making a positive contribution to biodiversity. The premium bproauto beam wiper blade is manufactured with a tensioned steel spline that offers a uniform pressure across the entire length of the blade, as well as an aerodynamic spoiler to reduce wind lift, delivering a perfect wipe. The nanotech graphite coating gets water off your windshield for maximum vision and safety.