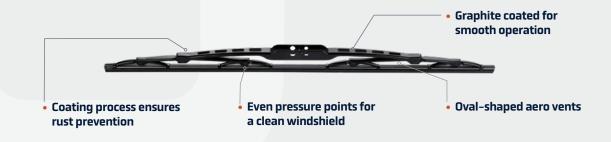

### **Conventional Wiper Blade.**

2

bproauto

bproauto<sub>\*</sub> delivers high-quality, competitively priced, O.E.-backed wiper blades – complete with a 90-day warranty. Premium bproauto wiper blades are manufactured with robust steel, resulting in a strong design that delivers supreme quality and impeccable performance for all vehicle types. The precise-cut wiping edge rubber offers long-lasting, streak-free wiping performance.